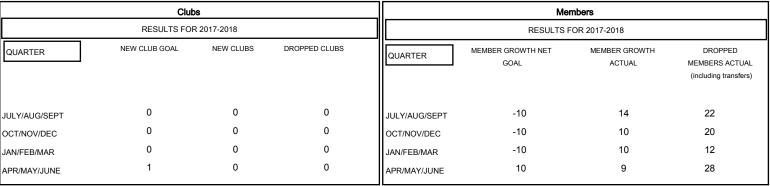

## MONTHLY MEMBERSHIP PROGRESS REPORT

### District 105BS

Results as of: 05/31/2018

# GMT: JOOST PAIJMANS LOCATION ENGLAND GMT CA



### GOALS AND ACTUAL NEW CLUBS CUMULATIVE



### GOALS AND ACTUAL MEMBERS CUMULATIVE



| DROPPED CLUBS: 0  DROPPED MEMBERS |         | 24 CLUBS OF 52 ADDED 1 OR MORE<br>NEW MEMBERS | GENDER DISTRIBUTION  MALE 534 (70.08%)  FEMALE 228 (29.92%)  Women Percentage Fiscal Year Goal: 40% |     |
|-----------------------------------|---------|-----------------------------------------------|-----------------------------------------------------------------------------------------------------|-----|
| DECEASED                          | 15      | CLICK HERE FOR CUMULATIVE MEMBERSHIP DATA     | TOTAL FAMILY UNIT MEMBERS                                                                           | 137 |
| CLUB CANCELLED                    | 0<br>67 |                                               | FA