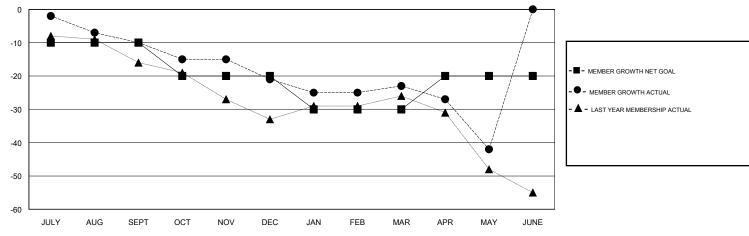

### GOALS AND ACTUAL MEMBERS CUMULATIVE

| DROPPED CLUBS: 0  DROPPED MEMBERS |         | 24 CLUBS OF 52 ADDED 1 OR MORE<br>NEW MEMBERS | GENDER DISTRIBUTION  MALE 534 (70.08%)  FEMALE 228 (29.92%)  Women Percentage Fiscal Year Goal: 40% |     |
|-----------------------------------|---------|-----------------------------------------------|-----------------------------------------------------------------------------------------------------|-----|
| DECEASED                          | 15      | CLICK HERE FOR CUMULATIVE MEMBERSHIP DATA     | TOTAL FAMILY UNIT MEMBERS                                                                           | 137 |
| CLUB CANCELLED                    | 0<br>67 |                                               | FAMILY MEMBERS PAYING HALF                                                                          | 69  |
| OTHER TOTAL                       | 82      |                                               | DUES                                                                                                |     |